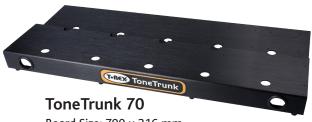

# **ToneTrunk Minor**

Board Size: 560 x 158 mm 22.05 x 6.22 in

Board Size: 700 x 316 mm 27.56 x 12.44 in