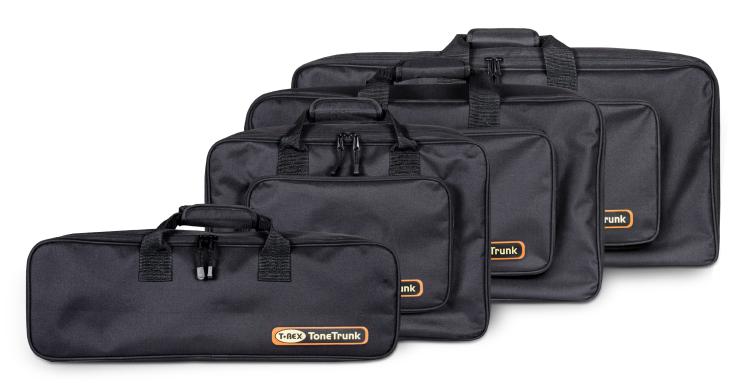

#### ToneTrunk 45

Board Size: 450 x 316mm

### ToneTrunk 56

Board Size: 560 x 316 mm 22.05 x 12.44 in

# **ToneTrunk Minor**

Board Size: 560 x 158 mm 22.05 x 6.22 in

Board Size: 700 x 316 mm 27.56 x 12.44 in